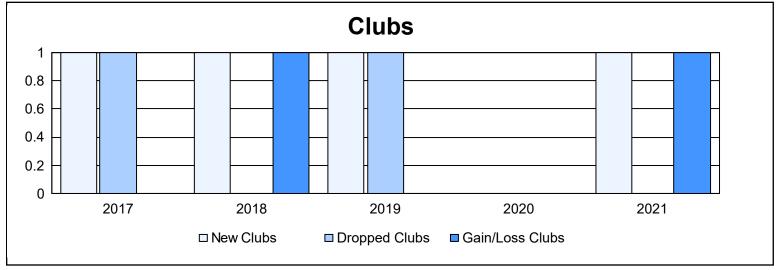

District 5M 2 As of June 2021 Cumulative

| Year      | New<br>Clubs | Dropped<br>Clubs | Gain/<br>Loss<br>Clubs | New<br>Members | Charter<br>Members | Reinstate<br>Members | Transfer<br>Members | Total<br>Member<br>Added | Total<br>Members<br>Dropped | Gain/<br>Loss<br>Members |
|-----------|--------------|------------------|------------------------|----------------|--------------------|----------------------|---------------------|--------------------------|-----------------------------|--------------------------|
| 2016-2017 | 1            | 1                | 0                      | 172            | 22                 | 10                   | 15                  | 219                      | 220                         | -1                       |
| 2017-2018 | 1            | 0                | 1                      | 151            | 25                 | 4                    | 7                   | 187                      | 224                         | -37                      |
| 2018-2019 | 1            | 1                | 0                      | 151            | 29                 | 7                    | 5                   | 192                      | 236                         | -44                      |
| 2019-2020 | 0            | 0                | 0                      | 118            | 3                  | 8                    | 3                   | 132                      | 203                         | -71                      |
| 2020-2021 | 1            | 0                | 1                      | 109            | 38                 | 4                    | 4                   | 155                      | 263                         | -108                     |
| Average   | 1            | 0                | 0                      | 140            | 23                 | 7                    | 7                   | 177                      | 229                         | -52                      |