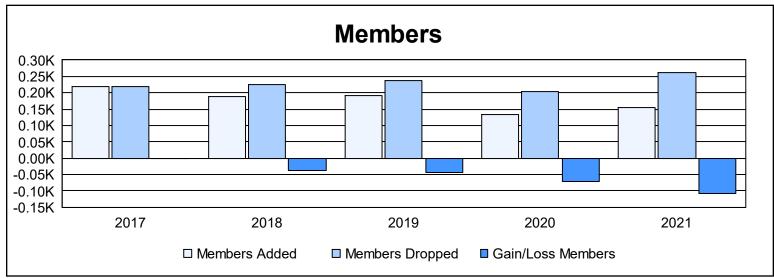

District 5M 2 As of June 2021 Cumulative

| Year      | New<br>Clubs | Dropped<br>Clubs | Gain/<br>Loss<br>Clubs | New<br>Members | Charter<br>Members | Reinstate<br>Members | Transfer<br>Members | Total<br>Member<br>Added | Total<br>Members<br>Dropped | Gain/<br>Loss<br>Members |
|-----------|--------------|------------------|------------------------|----------------|--------------------|----------------------|---------------------|--------------------------|-----------------------------|--------------------------|
| 2016-2017 | 1            | 1                | 0                      | 172            | 22                 | 10                   | 15                  | 219                      | 220                         | -1                       |
| 2017-2018 | 1            | 0                | 1                      | 151            | 25                 | 4                    | 7                   | 187                      | 224                         | -37                      |
| 2018-2019 | 1            | 1                | 0                      | 151            | 29                 | 7                    | 5                   | 192                      | 236                         | -44                      |
| 2019-2020 | 0            | 0                | 0                      | 118            | 3                  | 8                    | 3                   | 132                      | 203                         | -71                      |
| 2020-2021 | 1            | 0                | 1                      | 109            | 38                 | 4                    | 4                   | 155                      | 263                         | -108                     |
| Average   | 1            | 0                | 0                      | 140            | 23                 | 7                    | 7                   | 177                      | 229                         | -52                      |